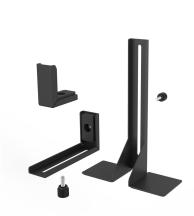

## **Horizontal GPU Mounting:**

- Assemble the GPU bracket according to the picture illustrated above
- Remove the protective films on the sticky tape on the base of the bracket
- Place the GPU bracket inside the case and press the base firmly onto the chassis
- Clamp the GPU firmly with the support arms and tighten the screw