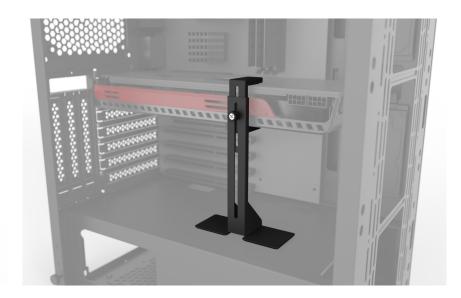

## **Vertical GPU Mounting:**

- Assemble the GPU bracket according to the picture illustrated above
- Remove the protective films on the sticky tape on the base of the bracket
- Place the GPU bracket inside the case and press the base firmly onto the chassis
- Adjust the support arm and it grips firmly to the GPU and tighten the screws