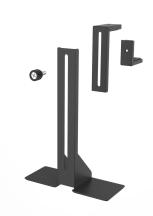

## **Vertical GPU Mounting:**

- Assemble the GPU bracket according to the picture illustrated above
- Remove the protective films on the sticky tape on the base of the bracket
- Place the GPU bracket inside the case and press the base firmly onto the chassis
- Adjust the support arm and it grips firmly to the GPU and tighten the screws