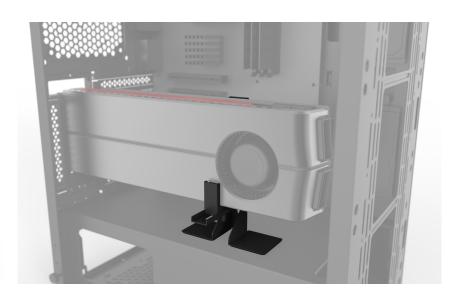

## **Horizontal GPU Mounting:**

- Assemble the GPU bracket according to the picture illustrated above
- Remove the protective films on the sticky tape on the base of the bracket
- Place the GPU bracket inside the case and press the base firmly onto the chassis
- Clamp the GPU firmly with the support arms and tighten the screw